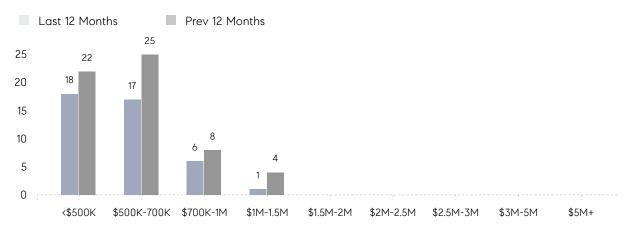

| 104%      |          |
|                | AVERAGE SOLD PRICE | \$693,750 | \$500,293 | 39%      |
|                | # OF CONTRACTS     | 0         | 2         | 0%       |
|                | NEW LISTINGS       | 0         | 1         | 0%       |
| Condo/Co-op/TH | AVERAGE DOM        | 6         | -         | -        |
|                | % OF ASKING PRICE  | 105%      | -         |          |
|                | AVERAGE SOLD PRICE | \$232,000 | -         | -        |
|                | # OF CONTRACTS     | 0         | 0         | 0%       |
|                | NEW LISTINGS       | 0         | 0         | 0%       |
|                |                    |           |           |          |

# Metuchen Borough

#### DECEMBER 2022

### Monthly Inventory





## Contracts By Price Range



## Listings By Price Range



# COMPASS



Compass makes no representations or warranties, express or implied, with respect to future market conditions or prices of residential product at the time the subject property or any competitive property is complete and ready for occupancy or with respect to any report, study, finding, recommendation or other information provided by Compass herein. Moreover, no warranty, express or implied, is made or should be assumed regarding the accuracy, adequacy, completeness, legality, reliability, merchantability or fitness for a particular purpose of any information, in part or whole, contained herein. All material is presented with the understanding that Compass shall not be deemed to provide legal, accounting or other professional services. This is not