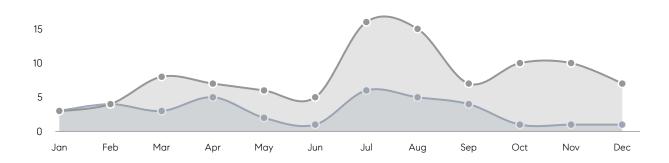

| % OF ASKING PRICE  | 100%      | 104%      |          |
|                | AVERAGE SOLD PRICE | \$693,750 | \$500,293 | 39%      |
|                | # OF CONTRACTS     | 0         | 2         | 0%       |
|                | NEW LISTINGS       | 0         | 1         | 0%       |
| Condo/Co-op/TH | AVERAGE DOM        | 6         | -         | -        |
|                | % OF ASKING PRICE  | 105%      | -         |          |
|                | AVERAGE SOLD PRICE | \$232,000 | -         | -        |
|                | # OF CONTRACTS     | 0         | 0         | 0%       |
|                | NEW LISTINGS       | 0         | 0         | 0%       |
|                |                    |           |           |          |

# Metuchen Borough

#### DECEMBER 2022

### Monthly Inventory





## Contracts By Price Range



## Listings By Price Range



# COMPASS



Compass makes no representations or warranties, express or implied, with respect to future market conditions or prices of residential product at the time the subject property or any competitive property is complete and ready for occupancy or with respect to any report, study, finding, recommendation or other information provided by Compass herein. Moreover, no warranty, express or implied, is made or should be assumed regarding the accuracy, adequacy, completeness, legality, reliability, merchantability or fitness for a particular purpose of any information, in part or whole, contained herein. All material is presented with the understanding that Compass shall not be deemed to provide legal, accounting or other pro