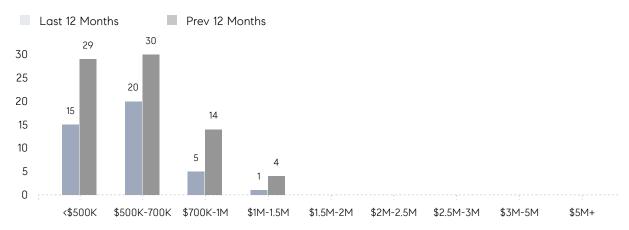

| AVERAGE SOLD PRICE | \$693,750 | \$500,293 | 39%      |
|                | # OF CONTRACTS     | 0         | 2         | 0%       |
|                | NEW LISTINGS       | 0         | 1         | 0%       |
| Condo/Co-op/TH | AVERAGE DOM        | 6         | -         | -        |
|                | % OF ASKING PRICE  | 105%      | -         |          |
|                | AVERAGE SOLD PRICE | \$232,000 | -         | -        |
|                | # OF CONTRACTS     | 0         | 0         | 0%       |
|                | NEW LISTINGS       | 0         | 0         | 0%       |
|                |                    |           |           |          |

# Metuchen Borough

#### DECEMBER 2022

### Monthly Inventory





## Contracts By Price Range



## Listings By Price Range



# COMPASS



Compass makes no representations or warranties, express or implied, with respect to future market conditions or prices of residential product at the time the subject property or any competitive property is complete and ready for occupancy or with respect to any report, study, finding, recommendation or other information provided by Compass herein. Moreover, no warranty, express or implied, is made or should be assumed regarding the accuracy, adequacy, completeness, legality, reliability, merchantability or fitness for a particular purpose of any information, in part or whole, contained herein. All material is presented with the understanding that Compass shall not be deemed to provide legal, accounting or other professional services. This is not intended to solicit the purch